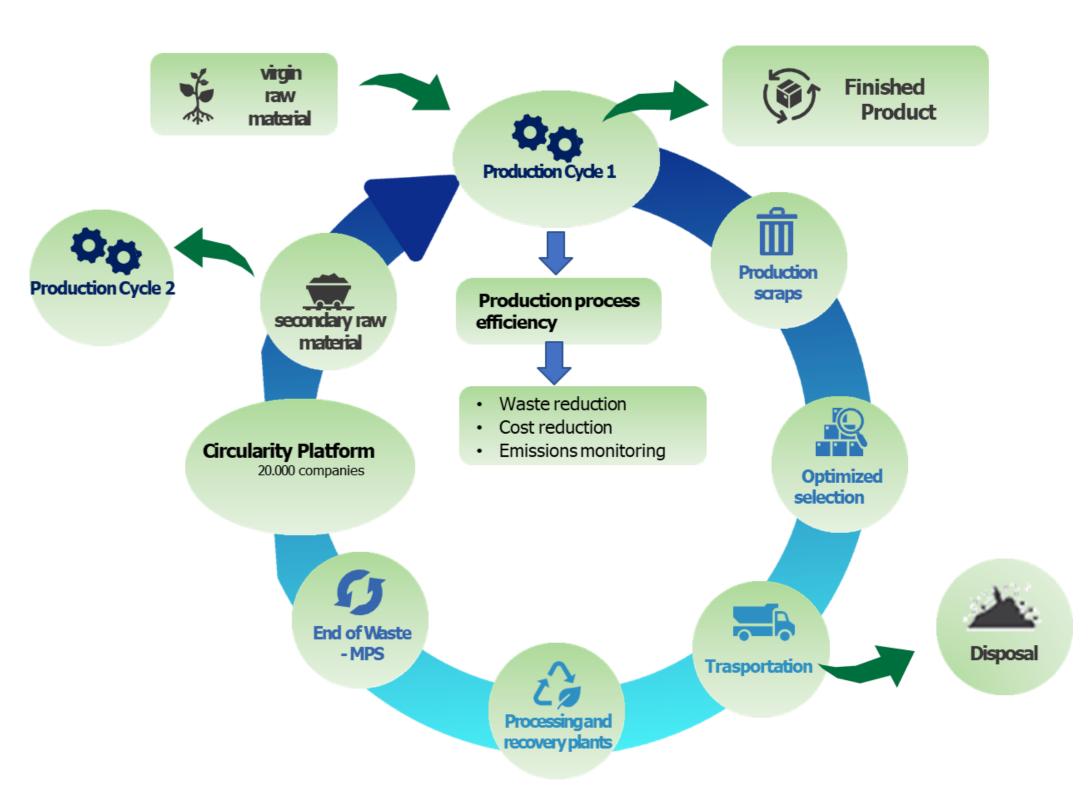

### Integrated operations across the entire waste management cycle

#### Collection

#### **Selection & Treatment**

#### **End of Waste**

**Facilities** 

- Collection and transportation of waste from producers via own fleet and third party collectors
- Transportation to selection & | Processing treatment facilities and landfills
- 4 services centers
- 50 proprietary vehicles ■ 3.300 equipments
- Partners: 50

- materials Sorting recoverable and non-recoverable
- Compacting

■5 services centers

- Refuse-derived fuel ("RDF")
- trading and wastepaper and other recovered materials (Vescovo Romano)

Selection & treatment systems

■ Recycling/Sale Biogas

into Permanent disposal of waste

- Landfill Albonese
- Landfill Bossarino
- One Landill under management Bedizzole (BS)
- Partners Landfills