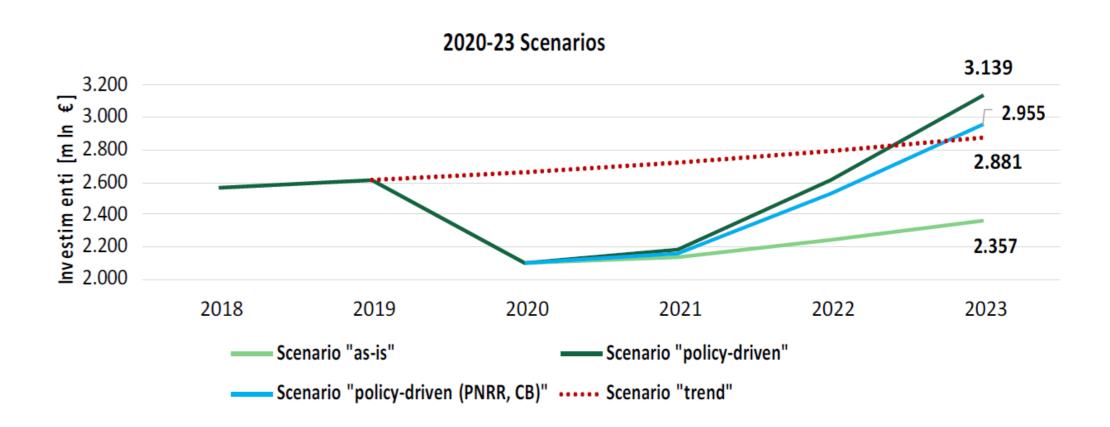

### 2020 EE investments in Italy amounted to € 2,1 bn

Cogeneration plants: 18%

Efficient combustion systems: 15%

### The sentiment towards the future is positive

2023: € 3 bn (+17% YoY growth) thanks to PNRR

Digital Energy Efficiency 2021