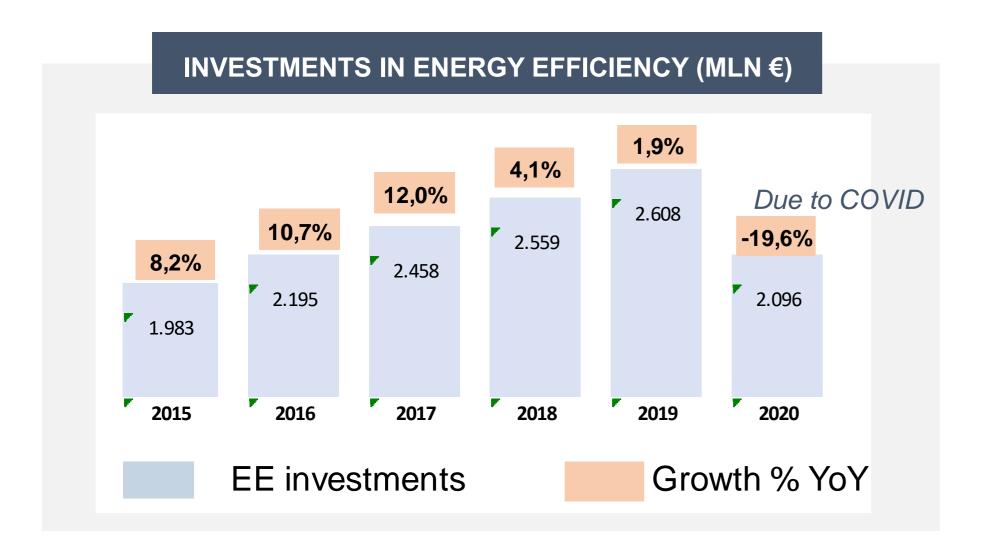

#### **EE INVESTMENTS IN ITALY**

### 2020 EE investments in Italy amounted to € 2,1 bn

Cogeneration plants: 18%

Efficient combustion systems: 15%

### The sentiment towards the future is positive

2023: € 3 bn (+17% YoY growth) thanks to PNRR

Digital Energy Efficiency 2021