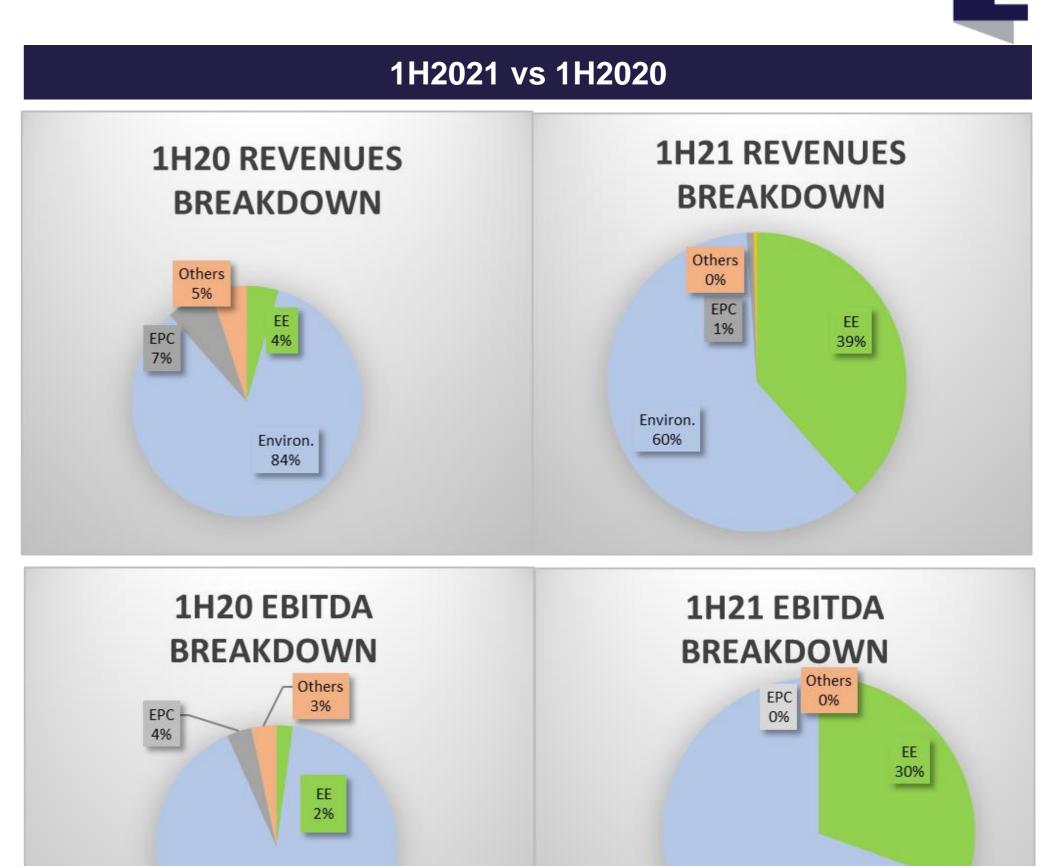

### Collection

#### **Selection & Treatment**

#### **End of Waste**



















**Facilities** 

- Collection and transportation of waste from producers via own fleet and third party collectors
- Transportation to selection & | Processing treatment facilities and landfills
- 4 services centers
- 50 proprietary vehicles ■ 3.300 equipments
- Partners: 50

- materials Sorting recoverable and non-recoverable
- Compacting

■5 services centers

- Refuse-derived fuel ("RDF")
- trading and wastepaper and other recovered materials (Vescovo Romano)

Selection & treatment systems

■ Recycling/Sale Biogas

into Permanent disposal of waste

- Landfill Albonese
- Landfill Bossarino
- One Landill under management Bedizzole (BS)
- Partners Landfills



# Innovatec Group: 1 Half 2021 Results







Environ.

91%

Environ.

70%

# Innovatec Group: 1 Half 2021 Results





STRONG CASH GENERATION



Via Giovanni Bensi, 12/3 20152 Milano ITALY Tel +39 02 41 30 51 fax +39 02 41 27 27 33

PEC: innovatecpower@legalmail.it