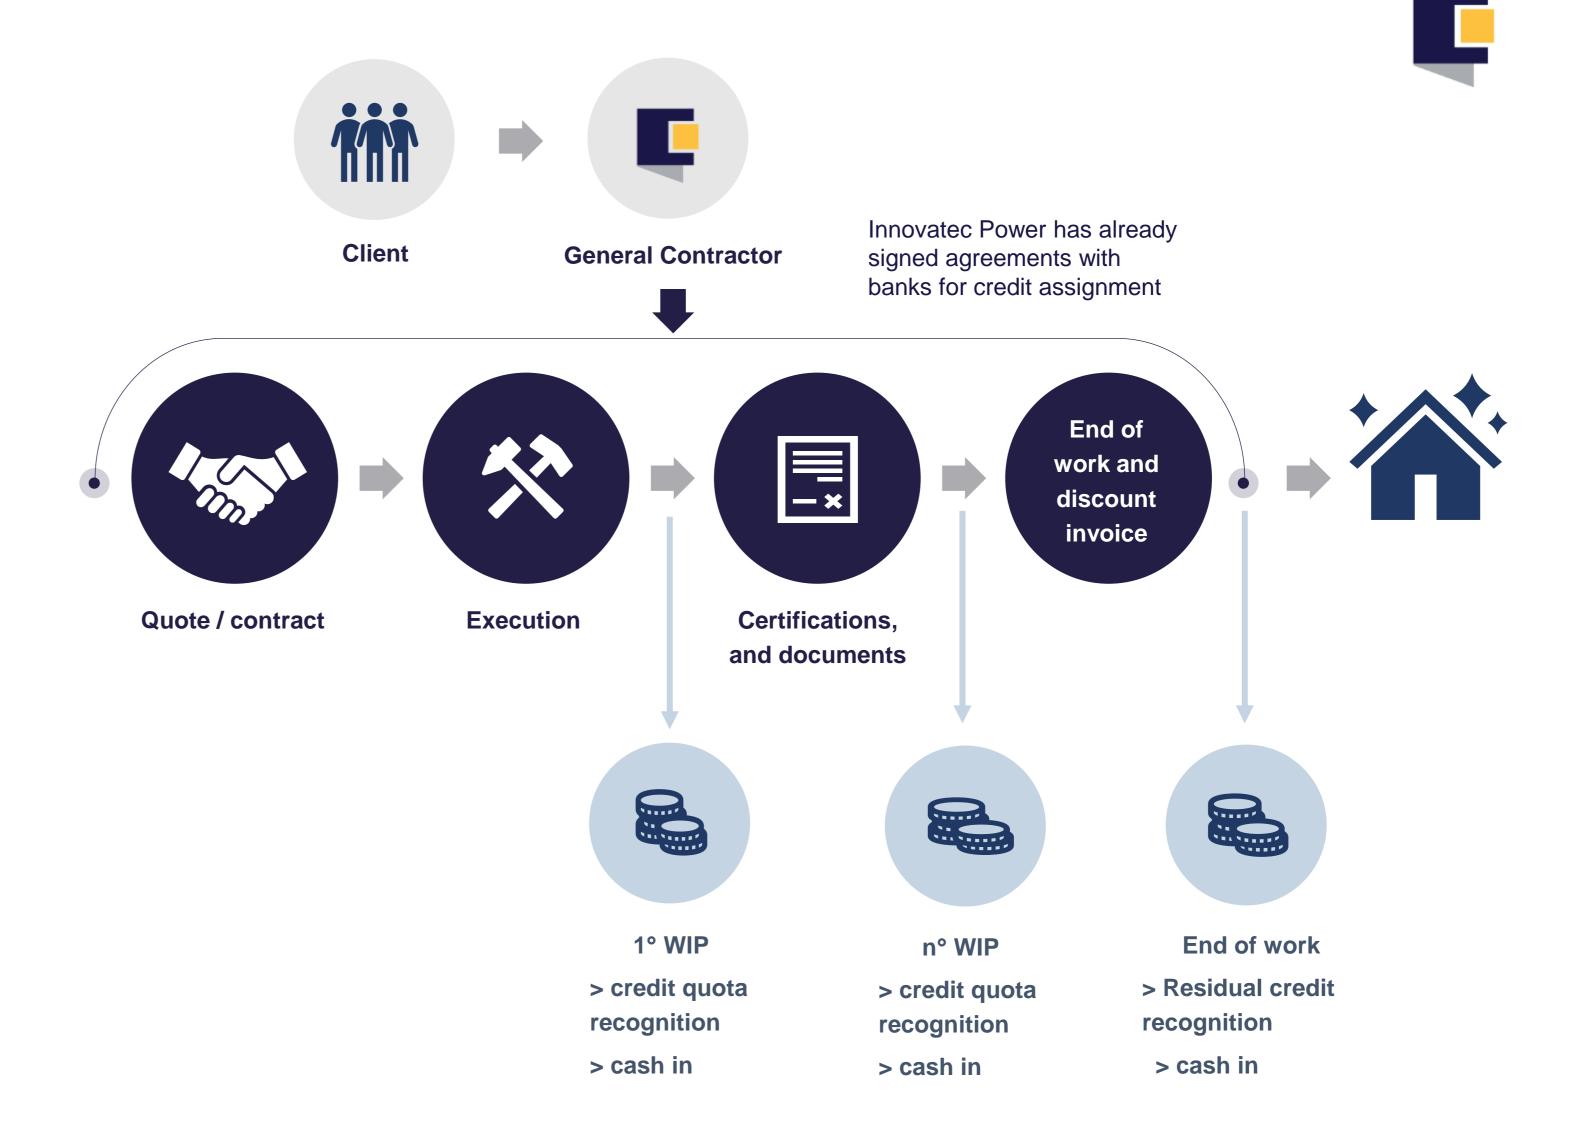

### Innovatec Group:

**Innovatec Power: Houseverde Project** 

- zero-cost EE building/house renovations or securing with anti-seismic renovations benefitting of the Italian incentives "Superbonus"
- Innovatec value proposition is to ensure the completion of the entire project, facilitating the execution of technical works assuming the role of General Contractor with no cost to be beared by the client